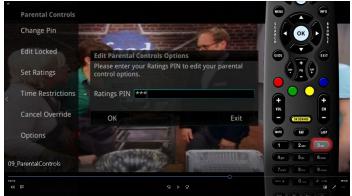

- ii. TV Rating Anything above that setting will need a PIN to be entered in order to watch
- iii. Movie Rating

d. Time Restrictions – Television access requires a pin

e. Cancel Override - cancels rating and time restrictions for a period of time