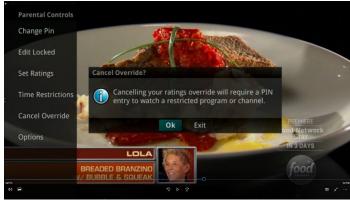

f. Options – Requires Pin to update or adjust any Parental Control Settings i. Show Locked Channels

- ii. Show Restricted Titles
  - 1. Will remove these from the Program Guide

3. Watch a channel beyond parental rating settings