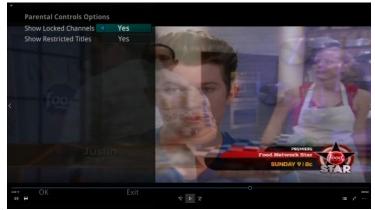

f. Options – Requires Pin to update or adjust any Parental Control Settings i. Show Locked Channels

- ii. Show Restricted Titles
  - 1. Will remove these from the Program Guide

3. Watch a channel beyond parental rating settings