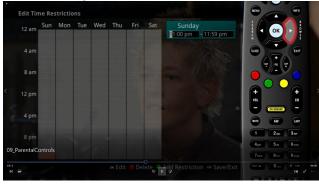

- ii. TV Rating Anything above that setting will need a PIN to be entered in order to watch
- iii. Movie Rating

d. Time Restrictions – Television access requires a pin

e. Cancel Override - cancels rating and time restrictions for a period of time

f. Options – Requires Pin to update or adjust any Parental Control Settings i. Show Locked Channels

- ii. Show Restricted Titles
  - 1. Will remove these from the Program Guide

3. Watch a channel beyond parental rating settings