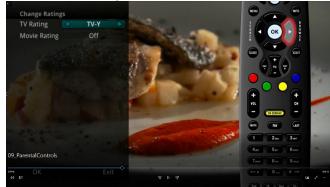

- ii. TV Rating Anything above that setting will need a PIN to be entered in order to watch
- iii. Movie Rating

d. Time Restrictions – Television access requires a pin

e. Cancel Override - cancels rating and time restrictions for a period of time