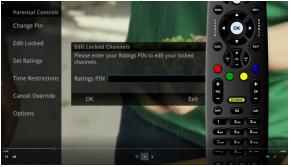

i. Must enter Ratings Pin to enter

- ii. Then it will display your locked channels
  - 1. To Lock channels: scroll to the channel you want to lock, hit "ok"
  - 2. To Unlock channels: highlight locked channel, hit "ok"
- c. Set Ratings
  - i. Must enter Ratings Pin to enter