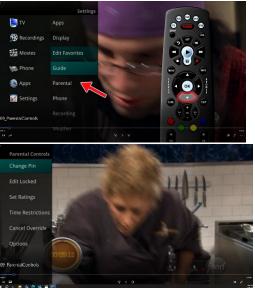

## **Parental Controls**

1. Click "menu", scroll to "Settings", scroll to "Parental", click "OK

2. Settings Menu

- a. Change Pin
  - i. Enter Old Pin
  - ii. Create New Pin
- b. Edit Locked Allows you to lock specific channels

i. Must enter Ratings Pin to enter

- ii. Then it will display your locked channels
  - 1. To Lock channels: scroll to the channel you want to lock, hit "ok"
  - 2. To Unlock channels: highlight locked channel, hit "ok"
- c. Set Ratings
  - i. Must enter Ratings Pin to enter

- ii. TV Rating Anything above that setting will need a PIN to be entered in order to watch
- iii. Movie Rating

d. Time Restrictions – Television access requires a pin

e. Cancel Override - cancels rating and time restrictions for a period of time

f. Options – Requires Pin to update or adjust any Parental Control Settings i. Show Locked Channels

- ii. Show Restricted Titles
  - 1. Will remove these from the Program Guide

3. Watch a channel beyond parental rating settings