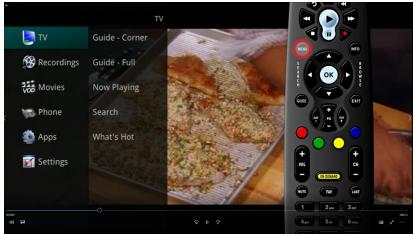

a. Click the "menu" button

b. Scroll down to "Settings", arrow to the right, click "Edit Favorites"

c. You will be in a new list, scroll down to the channels you want to select

- i. To select hit "Ok"
- ii. The channel that has been selected will have a checkmark in the box