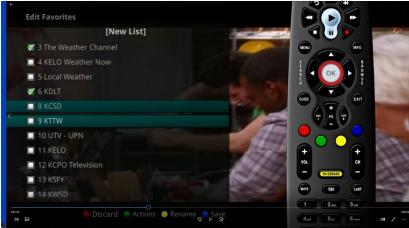

a. Click the "menu" button

b. Scroll down to "Settings", arrow to the right, click "Edit Favorites"

c. You will be in a new list, scroll down to the channels you want to select

- i. To select hit "Ok"
- ii. The channel that has been selected will have a checkmark in the box

- iii. After completion of channels in the list, hit the "blue" button
- iv. Use the arrow keys and hit "Ok" to select letters in order to name the list

v. When completed arrow down and hit click "Ok" on the submit button on the screen

- vi. To leave the favorites, menu click the "exit" button
- 3. To make changes to the favorites list, "hit" the green button on your remote

a. Then you can discard changes, rename list, save list, delete list, or invert list