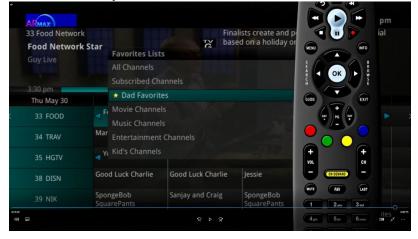

4. Access a favorites list for surfing

a. Select the "Fav" button on the remote

- i. All favorites will display
- ii. Arrow down to the list you want to use and hit "Ok"

iii. The favorites list will pull up on the bottom, you can now browse your favorite list that you selected.

| <ul> <li>b. When viewing the program guide, you can hit "fav" and it will pull up you<br/>favorites lists</li> </ul> | r |
|----------------------------------------------------------------------------------------------------------------------|---|
|                                                                                                                      |   |
|                                                                                                                      |   |
|                                                                                                                      |   |
|                                                                                                                      |   |
|                                                                                                                      |   |
|                                                                                                                      |   |
|                                                                                                                      |   |
|                                                                                                                      |   |
|                                                                                                                      |   |
|                                                                                                                      |   |
|                                                                                                                      |   |
|                                                                                                                      |   |