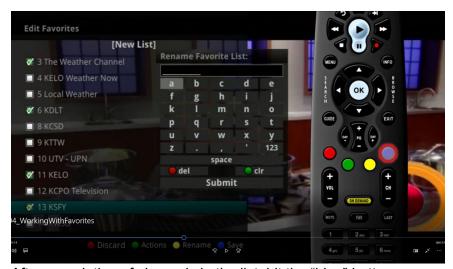

- iii. After completion of channels in the list, hit the "blue" button
- iv. Use the arrow keys and hit "Ok" to select letters in order to name the list

v. When completed arrow down and hit click "Ok" on the submit button on the screen