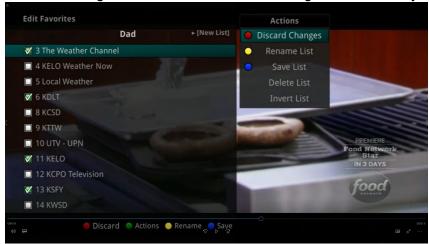

- vi. To leave the favorites, menu click the "exit" button
- 3. To make changes to the favorites list, "hit" the green button on your remote

a. Then you can discard changes, rename list, save list, delete list, or invert list