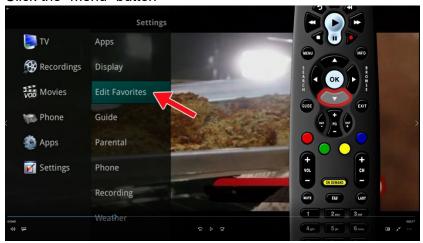

a. Click the "menu" button

b. Scroll down to "Settings", arrow to the right, click "Edit Favorites"

c. You will be in a new list, scroll down to the channels you want to select

- i. To select hit "Ok"
- ii. The channel that has been selected will have a checkmark in the box