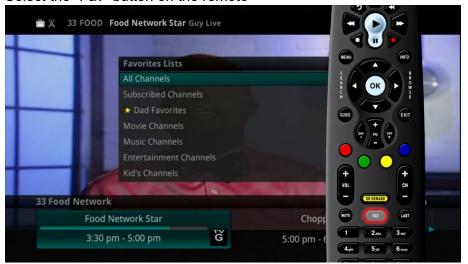

| <ul> <li>b. When viewing the program guide, you can hit "fav" and it will pull up you<br/>favorites lists</li> </ul> | r |
|----------------------------------------------------------------------------------------------------------------------|---|
|                                                                                                                      |   |
|                                                                                                                      |   |
|                                                                                                                      |   |
|                                                                                                                      |   |
|                                                                                                                      |   |
|                                                                                                                      |   |
|                                                                                                                      |   |
|                                                                                                                      |   |
|                                                                                                                      |   |
|                                                                                                                      |   |
|                                                                                                                      |   |
|                                                                                                                      |   |