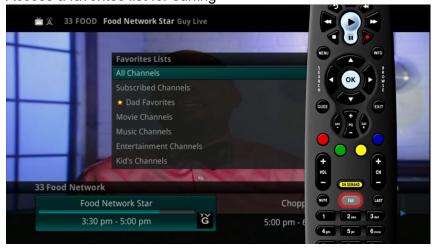

4. Access a favorites list for surfing

a. Select the "Fav" button on the remote

- i. All favorites will display
- ii. Arrow down to the list you want to use and hit "Ok"

iii. The favorites list will pull up on the bottom, you can now browse your favorite list that you selected.